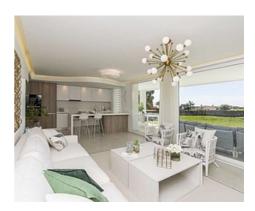

The interior of the homes is based on the "open plan" and "total living" concepts, giving priority to a spacious living room which leads to a large open terrace, both fully integrated into the surrounding corn oak meadows and making the most of the predominantly southern aspect and the views of the golf course and the sea.

The homes will be ready to move into, with high quality finishings, large format tiled

### **Homewatch**

flooring, large windows, fitted kitchen with appliances, lighting packages in every room and air-conditioning, amongst other benefits. The homes have the most effective thermal and acoustic insulation available on the market (Energy certificate: B).