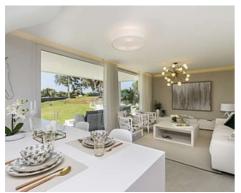

The interior of the homes is based on the "open plan" and "total living" concepts, giving priority to a spacious living room which leads to a large open terrace, both fully integrated into the surrounding corn oak meadows and making the most of the predominantly southern aspect and the views of the golf course and the sea.

The homes will be ready to move into, with high quality finishings, large format tiled

### **Homewatch**

flooring, large windows, fitted kitchen with appliances, lighting packages in every room and air-conditioning, amongst other benefits. The homes have the most effective thermal and acoustic insulation available on the market (Energy certificate: B).