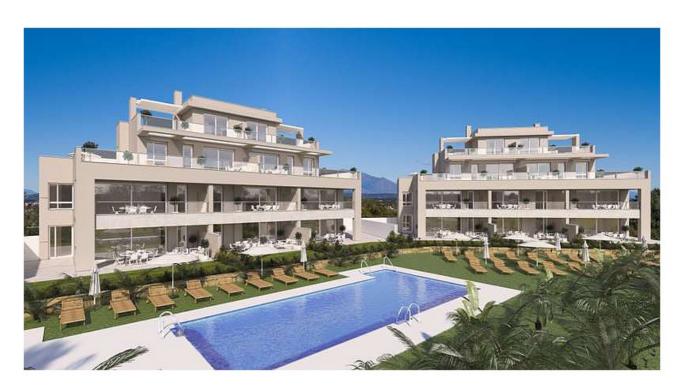

#### Location: Sotogrande | San Roque

Exclusive residential project with new apartments and penthouses with 2 and 3 • Reference: AP1475 bedrooms with contemporary Mediterranean styling located at the heart of the famous • Bedrooms: 3 San Roque Club resort.

This residential project with 80 apartments in 10 three storey buildings, spread over • Terrace: 88 m<sup>2</sup> three phases that surround the 3 communal pools.

Each building has 8 spacious apartments over three floors (ground, first and penthouse), two of these have 2 bedrooms and the rest have 3 bedrooms, and 2 bathrooms.

The complex will have a large leisure area for communal use, the approximate size of three football pitches, and the corn oak meadows will have footpaths and benches for seating etc.

The project already has a construction licence and building has started on the first phase of 24 homes and a communal pool.